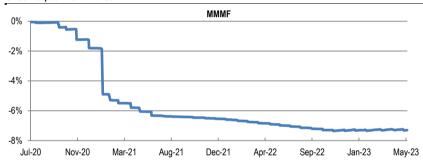

#### Since Inception Performance

## **Historical Performance**

|                                  | 1 Month | 3 Months | 6 Months | YTD    | 1 Year | 3 Year | 5 Year | Since Inception |
|----------------------------------|---------|----------|----------|--------|--------|--------|--------|-----------------|
| PML USD Money Market Fund (MMMF) | 0.00%   | -0.01%   | 0.00%    | -0.01% | -0.39% | #N/A   | #N/A   | -7.29%          |
| Benchmark*                       | 0.24%   | 0.65%    | 1.17%    | 1.02%  | 1.61%  | #N/A   | #N/A   | 2.26%           |
| Alpha                            | -0.24%  | -0.66%   | -1.17%   | -1.03% | -2.00% | #N/A   | #N/A   | -9.55%          |