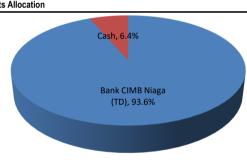

## Assets Allocation

#### Top Holdings in Portfolio (Alphabetical Order)

| No | Name            | Investment Type | Related Party |
|----|-----------------|-----------------|---------------|
| 1  | Bank CIMB Niaga | Time Deposit    | No            |